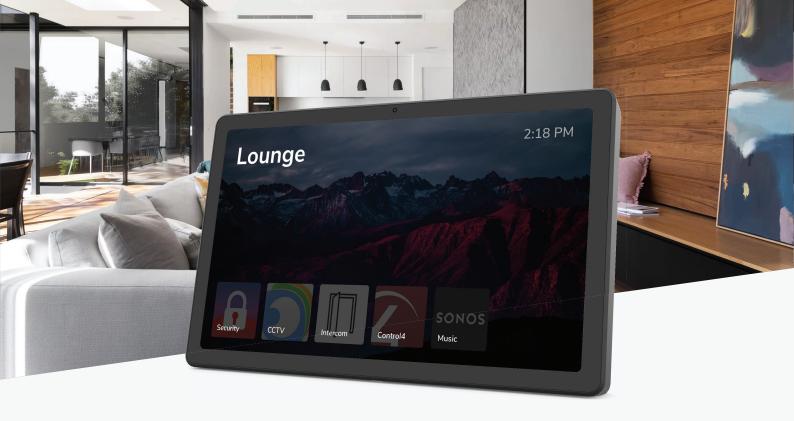

## TouchOne C10

The C10 is a beautiful 10" Touchscreen, purpose built for wall or desk mounting. Its stunning display, built-in PoE, Wall and VESA mount make it perfect for any home or office.

**Display** 10" 2000x1200px (HD) IPS

Capacitive 10 point multi-touch

Under-the-hood 1.8GHz Quad-Core ARM Cortex-A17

ARM Mali-T760 MP4 with OpenGL ES 3.1 2GB of memory / 16GB of storage

**Software** 8OS-C Embedded Android 10+

8OS-C Locked Launcher optional

Peripherals 5MP Camera Front facing

2x 3W Speaker

Electret Condenser Microphone Gravity and accelerometer sensor

Connectivity WiFi 802.11b/g/n 2.4GHz

Bluetooth 4.0 Ethernet MicroSD Card HDMI Output

3.5mm Audio Output USB-A