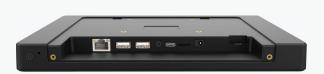

Peripherals 5MP Camera Front facing

2x 3W Speaker

Electret Condenser Microphone Gravity and accelerometer sensor

Connectivity WiFi 802.11b/g/n 2.4GHz

Bluetooth 4.0 Ethernet MicroSD Card HDMI Output

3.5mm Audio Output USB-A

USB-A USB-C OTG **Power** 12VDC 1.5A Power Adaptor included

48V PoE

Security Cable Cover included

Mounting VESA 75x75

Mounting Options Slim Wall Mount

Angled 60° Wall Mount Fixed 30° Desk Stand Tilting & Rotating Desk Stand Gooseneck Counter Stand